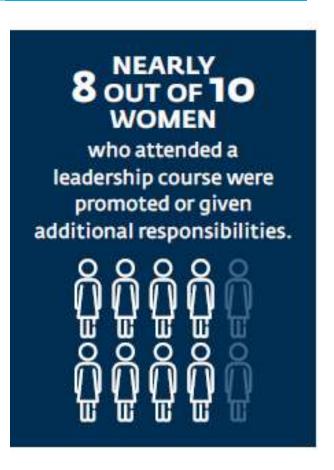

#### In Papua New Guinea, IFC:

Established the Business Coalition for Women (BCFW), which has brought together more than 60 leading companies to drive positive change for women and businesses. BCFW provides business tools and resources to recruit, retain, and promote women.

Offerings include: leadership courses, gender-smart safety audits, and a model policy for addressing family and sexual violence in the workplace, along with related training and consulting.

In the Coalition's first three years of service, nearly 1,000 employees attended over 70 trainings and seminars.