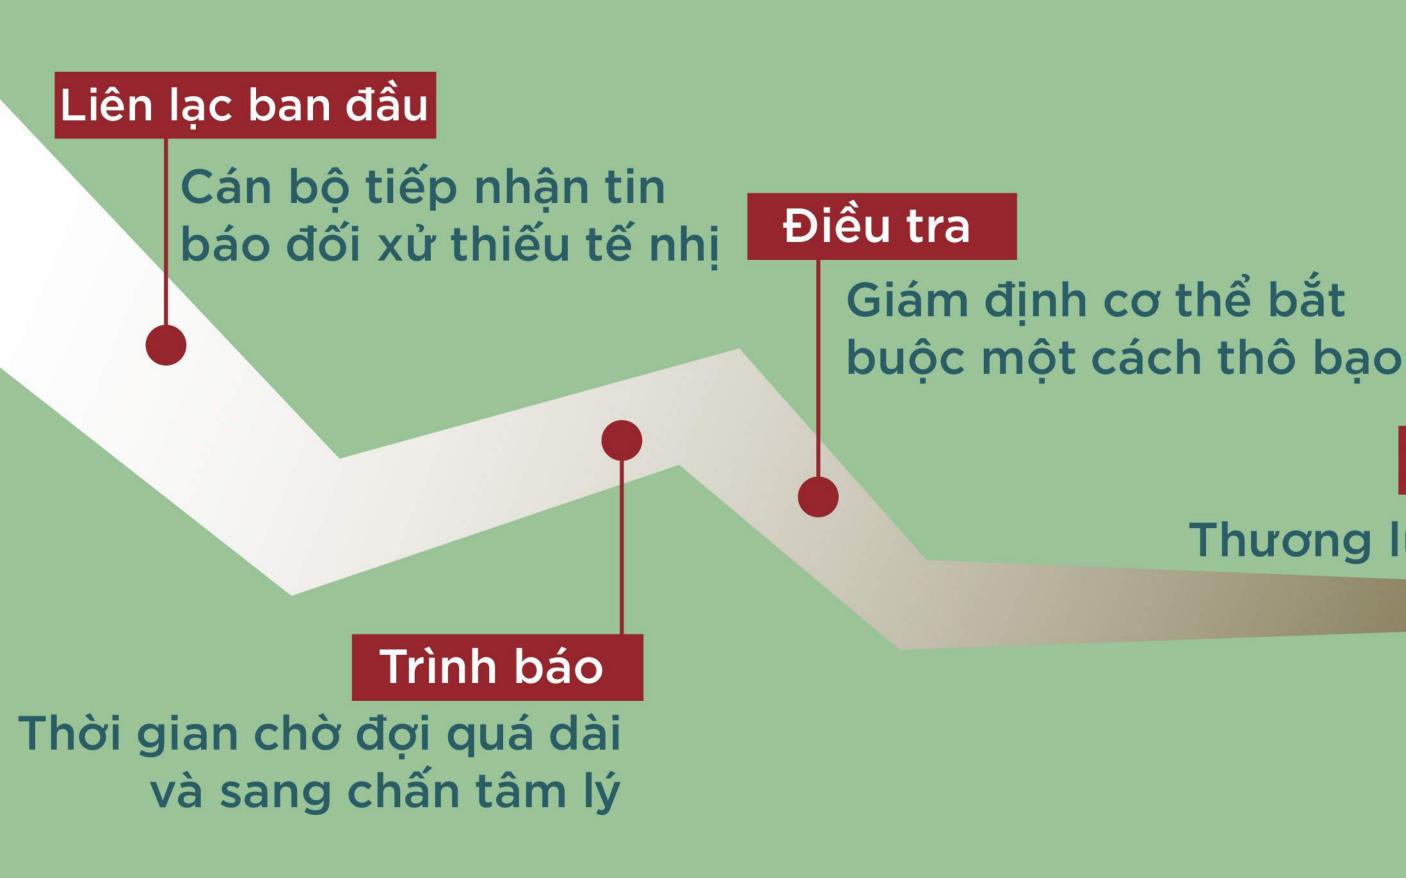

### Pháp lý và yếu tố về thể chế gây ảnh hưởng đến việc bỏ cuộc

Từ phân tích hồ sơ vự án, nghiên cứu cho thấy một nạn nhân đã phải đến đồn cảnh sát hơn 10 lần thì hồ sơ mới được giải quyết. Trong suốt quá trình này, cô cho biết, cảnh sát đã cố gắng hòa giải và giải quyết vụ viêc trái với ý muốn của cô. Họ bảo cô nên chấp nhận tiền đến bù và từ bỏ vụ việc vì "cuối cùng thì anh ta (can phạm) cũng là cha

### Phối hợp dịch vụ giữa các bên thi hành công lý và các bên phản ứng khác

Những lí do bỏ cuộc được ghi nhận trong các giai đoạn của quá trình tư pháp hình sự

# Xét xử Thương lượng