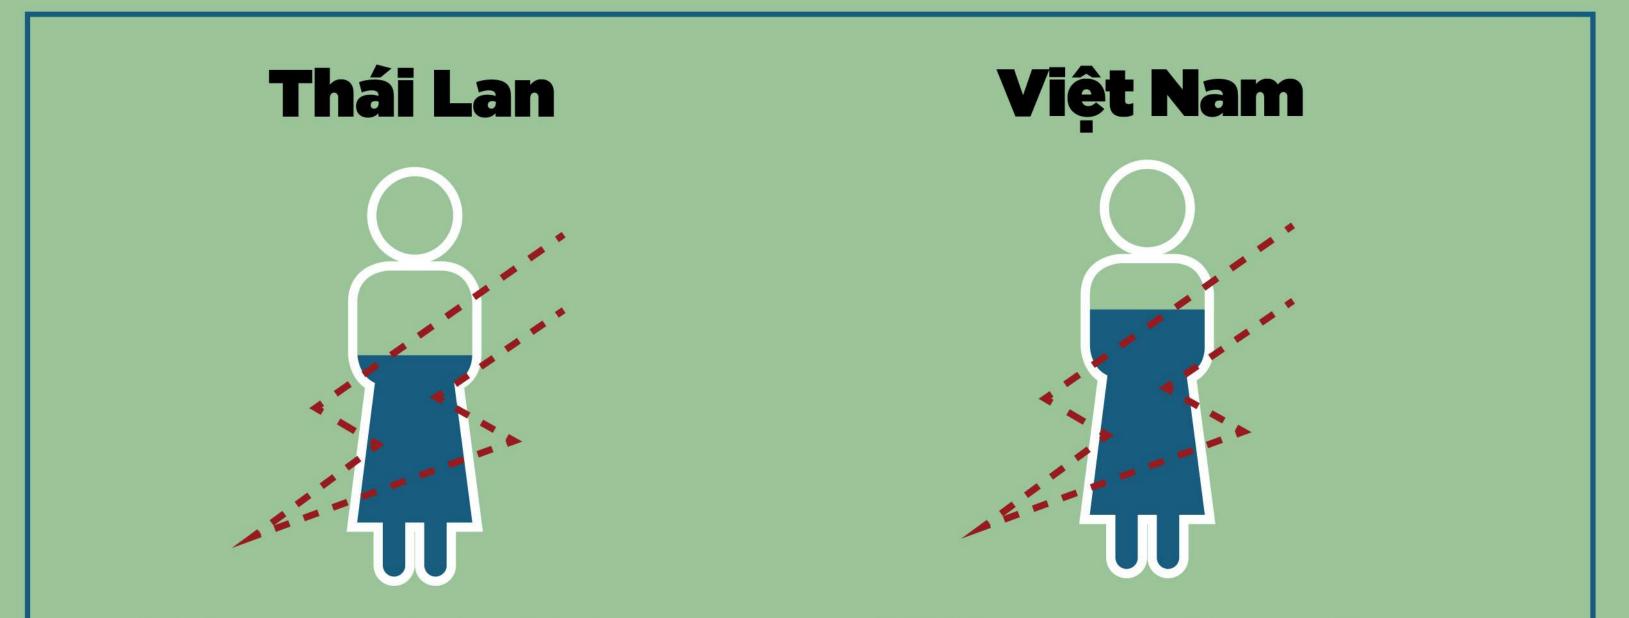

#### 68% nạn nhân không có dấu hiệu tồn thương rõ rệt nào

#### 76% nạn nhân không có dấu hiệu tổn thương rõ rệt nào

Quan niệmHiếp dâm và bạo lực tình dục chỉ là vấn đề khi<br/>nó xảy ra với những phụ nữ và trẻ em gái<br/>'ngoan' hoặc 'trong trắng'.Phát hiệnNhiều cơ quan tư pháp hình sự tại Thái Lan và<br/>Việt Nam vẫn giữ những tư tưởng như thế này.